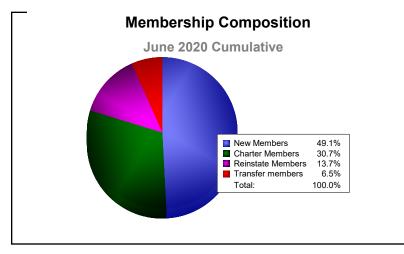

District 306 A2

As of June 2020 Cumulative

| Year      | New<br>Clubs | Dropped<br>Clubs | Gain/<br>Loss<br>Clubs | New<br>Members | Charter<br>Members | Reinstate<br>Members | Transfer<br>Members | Total<br>Member<br>Added | Total<br>Members<br>Dropped | Gain/<br>Loss<br>Members |
|-----------|--------------|------------------|------------------------|----------------|--------------------|----------------------|---------------------|--------------------------|-----------------------------|--------------------------|
| 2015-2016 | 2            | -2               | 0                      | 327            | 84                 | 48                   | 17                  | 476                      | -460                        | 16                       |
| 2016-2017 | 5            | -3               | 2                      | 298            | 147                | 51                   | 9                   | 505                      | -421                        | 84                       |
| 2017-2018 | 6            | -2               | 4                      | 400            | 156                | 21                   | 8                   | 585                      | -422                        | 163                      |
| 2018-2019 | 5            | -1               | 4                      | 271            | 118                | 16                   | 10                  | 415                      | -362                        | 53                       |
| 2019-2020 | 3            | -4               | -1                     | 165            | 103                | 46                   | 22                  | 336                      | -673                        | -337                     |
| Average   | 4            | -2               | 2                      | 292            | 122                | 36                   | 13                  | 463                      | -468                        | -4                       |