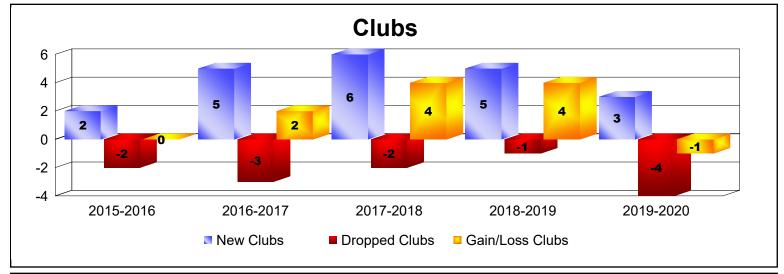

District 306 A2

As of June 2020 Cumulative

| Year      | New<br>Clubs | Dropped<br>Clubs | Gain/<br>Loss<br>Clubs | New<br>Members | Charter<br>Members | Reinstate<br>Members | Transfer<br>Members | Total<br>Member<br>Added | Total<br>Members<br>Dropped | Gain/<br>Loss<br>Members |
|-----------|--------------|------------------|------------------------|----------------|--------------------|----------------------|---------------------|--------------------------|-----------------------------|--------------------------|
| 2015-2016 | 2            | -2               | 0                      | 327            | 84                 | 48                   | 17                  | 476                      | -460                        | 16                       |
| 2016-2017 | 5            | -3               | 2                      | 298            | 147                | 51                   | 9                   | 505                      | -421                        | 84                       |
| 2017-2018 | 6            | -2               | 4                      | 400            | 156                | 21                   | 8                   | 585                      | -422                        | 163                      |
| 2018-2019 | 5            | -1               | 4                      | 271            | 118                | 16                   | 10                  | 415                      | -362                        | 53                       |
| 2019-2020 | 3            | -4               | -1                     | 165            | 103                | 46                   | 22                  | 336                      | -673                        | -337                     |
| Average   | 4            | -2               | 2                      | 292            | 122                | 36                   | 13                  | 463                      | -468                        | -4                       |