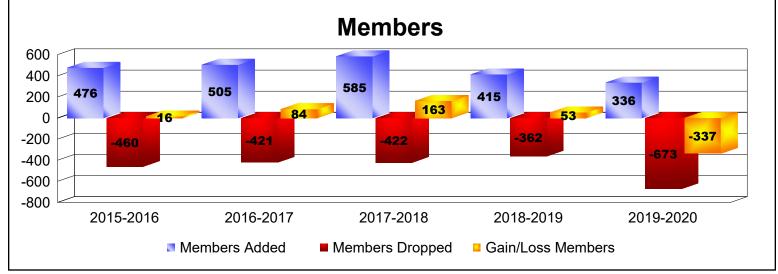

District 306 A2

As of June 2020 Cumulative

| Year      | New<br>Clubs | Dropped<br>Clubs | Gain/<br>Loss<br>Clubs | New<br>Members | Charter<br>Members | Reinstate<br>Members | Transfer<br>Members | Total<br>Member<br>Added | Total<br>Members<br>Dropped | Gain/<br>Loss<br>Members |
|-----------|--------------|------------------|------------------------|----------------|--------------------|----------------------|---------------------|--------------------------|-----------------------------|--------------------------|
| 2015-2016 | 2            | -2               | 0                      | 327            | 84                 | 48                   | 17                  | 476                      | -460                        | 16                       |
| 2016-2017 | 5            | -3               | 2                      | 298            | 147                | 51                   | 9                   | 505                      | -421                        | 84                       |
| 2017-2018 | 6            | -2               | 4                      | 400            | 156                | 21                   | 8                   | 585                      | -422                        | 163                      |
| 2018-2019 | 5            | -1               | 4                      | 271            | 118                | 16                   | 10                  | 415                      | -362                        | 53                       |
| 2019-2020 | 3            | -4               | -1                     | 165            | 103                | 46                   | 22                  | 336                      | -673                        | -337                     |
| Average   | 4            | -2               | 2                      | 292            | 122                | 36                   | 13                  | 463                      | -468                        | -4                       |